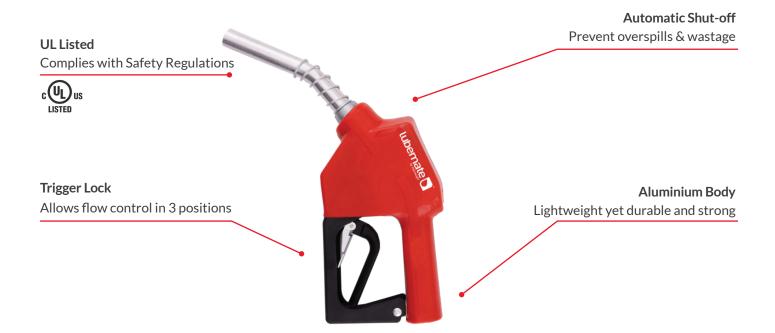

# **Automatic Unleaded Nozzle**

L-FNAU

The Lubemate L-FNAU Automatic Nozzle is designed for efficient, high-performance fuel dispensing and is UL certified for safety and reliability. With a durable yet lightweight construction, it ensures ease of handling without compromising strength. Featuring an auto shut-off function, it prevents overfilling for a safer, spill-free refueling experience. Built to withstand tough environments, the L-FNAU is the reliable choice for ULP dispensing applications.

### **TECHNICAL SPECIFICATIONS**

- ▶ Flow Rate: up to 40 LPM
- ▶ Inlet: 3/4" BSPT (F)
- Outlet Spout Diameter: 13/16"
- Suitable Fluids: Unleaded Petrol (ULP) /Gasoline
- Maximum Working Pressure: 50 PSI